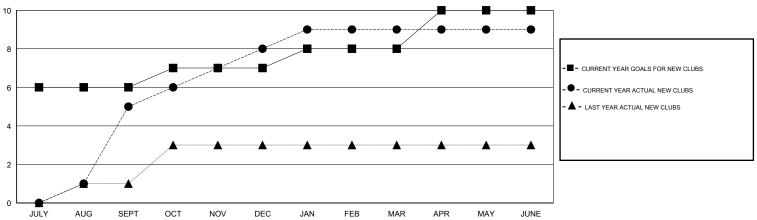

#### GOALS AND ACTUAL NEW CLUBS CUMULATIVE

### **LOCATION INDIA**

GMT CA 6

| Clubs                 |                  |           |                  |                  | Members               |                    |                                     |                    |                  |
|-----------------------|------------------|-----------|------------------|------------------|-----------------------|--------------------|-------------------------------------|--------------------|------------------|
| RESULTS FOR 2014-2015 |                  |           |                  |                  | RESULTS FOR 2014-2015 |                    |                                     |                    |                  |
| QUARTER               | NEW CLUB<br>GOAL | NEW CLUBS | DROPPED<br>CLUBS | NET<br>GAIN/LOSS | QUARTER               | NEW MEMBER<br>GOAL | CHARTER AND<br>NEW MEMBERS<br>ADDED | DROPPED<br>MEMBERS | NET<br>GAIN/LOSS |
| JULY/AUG/SEPT         | 6                | 5         | 0                | 5                | JULY/AUG/SEPT         | 160                | 384                                 | 308                | 76               |
| OCT/NOV/DEC           | 1                | 3         | 3                | 0                | OCT/NOV/DEC           | 55                 | 236                                 | 258                | -22              |
| JAN/FEB/MAR           | 1                | 1         | 1                | 0                | JAN/FEB/MAR           | 60                 | 117                                 | 142                | -25              |
| APR/MAY/JUNE          | 2                | 0         | 4                | -4               | APR/MAY/JUNE          | 75                 | 187                                 | 1,010              | -823             |