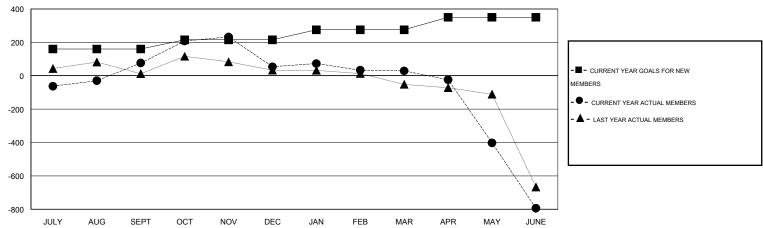

#### GOALS AND ACTUAL MEMBERS CUMULATIVE

| DROPPED CLUBS: 8  DROPPED MEMBERS |                    | 83 CLUBS OF 94 ADDED 1 OR MORE NEW MEMBERS | GENDER DISTRIBUTION  MALE 3,910 (72.29%  FEMALE 1,499 (27.71% |                |
|-----------------------------------|--------------------|--------------------------------------------|---------------------------------------------------------------|----------------|
| DECEASED  CLUB CANCELLED  OTHER   | 12<br>208<br>1,498 | CLICK HERE FOR HEALTH ASSESSMENT DATA      | FAMILY UNIT MEMBERS HEAD OF HOUSEHOLD                         | 2,891<br>1,155 |
| TOTAL                             | 1,718              |                                            | NON-HEAD OF HOUSEHOLD                                         | 1,736          |

### **LOCATION INDIA**

GMT CA 6

| Clubs                 |                  |           |                  |                  | Members               |                    |                                     |                    |                  |
|-----------------------|------------------|-----------|------------------|------------------|-----------------------|--------------------|-------------------------------------|--------------------|------------------|
| RESULTS FOR 2014-2015 |                  |           |                  |                  | RESULTS FOR 2014-2015 |                    |                                     |                    |                  |
| QUARTER               | NEW CLUB<br>GOAL | NEW CLUBS | DROPPED<br>CLUBS | NET<br>GAIN/LOSS | QUARTER               | NEW MEMBER<br>GOAL | CHARTER AND<br>NEW MEMBERS<br>ADDED | DROPPED<br>MEMBERS | NET<br>GAIN/LOSS |
| JULY/AUG/SEPT         | 6                | 5         | 0                | 5                | JULY/AUG/SEPT         | 160                | 384                                 | 308                | 76               |
| OCT/NOV/DEC           | 1                | 3         | 3                | 0                | OCT/NOV/DEC           | 55                 | 236                                 | 258                | -22              |
| JAN/FEB/MAR           | 1                | 1         | 1                | 0                | JAN/FEB/MAR           | 60                 | 117                                 | 142                | -25              |
| APR/MAY/JUNE          | 2                | 0         | 4                | -4               | APR/MAY/JUNE          | 75                 | 187                                 | 1,010              | -823             |